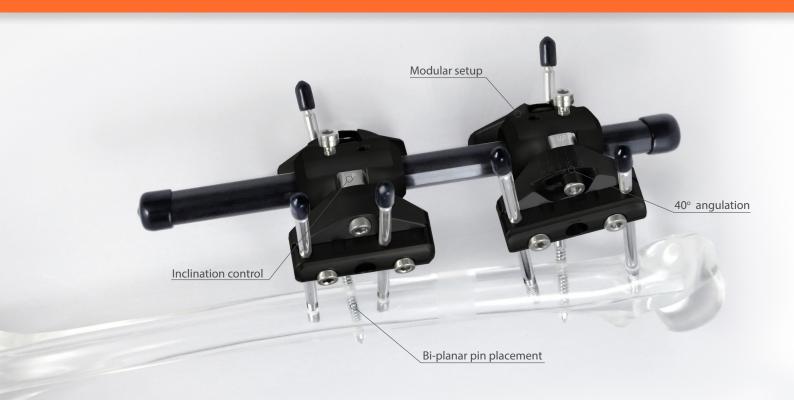

#### **MODULARITY**

The FIXUS88 Reconstruction fixator consists of easy to use basic components. The powerfull components combined, allow for movement in all three dimensions independently:

#### Uni Base

- fully independent place-able on the carbon rod.
- allows for one or two clamps simultaniously.

## **Uni Clamp**

- allows for placement of 4 pins.
- standard inclination control to reach curved bones.

## **Pin Divergation**

- Use the Swivel Clamp for up to 40 degrees pindivergation-angle in a Bi planar setup.
- Use Dual Pinholders to reach any desired segment.

Standard setup: uni base with one (or two) uni clamps