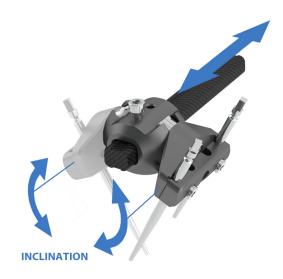

## **Uni Clamp**

- allows for placement of 4 pins.
- standard inclination control to reach curved bones.

## **FEATURES AND BENEFITS**

- Modular frame components allow for independent pin placement
- · High stability in multiple planes
- Uni-lateral design with Bi-planar capability
- Standard inclination control for accessing curved bones or fragments
- Infinitive distraction
- Radiolucent carbon fiber rod allows complete fracture visualization