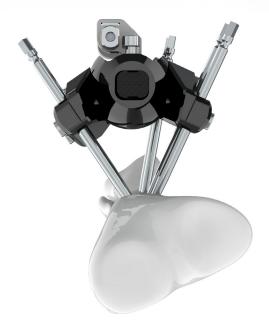

## **Uni Clamp**

- allows for placement of 4 pins.
- standard inclination control to reach curved bones.

## **Pin Divergation**

- Use the Swivel Clamp for up to 40 degrees pindivergation-angle in a Bi planar setup.
- Use Dual Pinholders to reach any desired segment.

Standard setup: uni base with one (or two) uni clamps