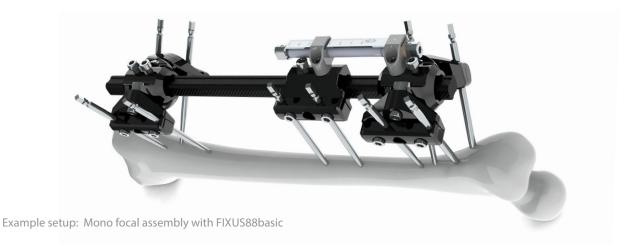

## **Pin Divergation**

- Use the Swivel Clamp for up to 40 degrees pindivergation-angle in a Bi planar setup.
- Use Dual Pinholders to reach any desired segment.

Standard setup: uni base with one (or two) uni clamps